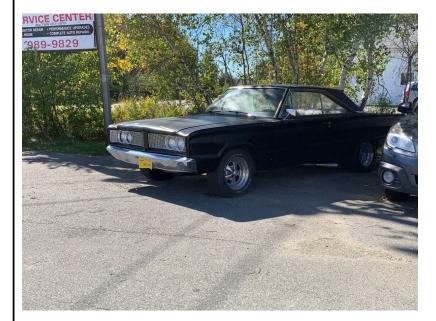

## 1966 DODGE CORONET

\$12,500

25 GREEN POINT ROAD BREWER ME,04412

Scan QR Code or Click Here

VIN: WH23E67142046 STK#: 67142046 EXTERIOR COLOR: BLACK

DRIVETRAIN: RWD

**ENGINE: 8** 

**CONDITION: USED** 

COLOR: BLACK
MILEAGE: 34949

INTERIOR COLOR: BLACK TRANSMISSION: AUTOMATIC

**DESCRIPTION/OPTIONS:** Vehicle has a 440 Big Block in it - stereo system, interior is in great shape! Tires need replacing and metal work is needed as a minimum. Starts and runs good - no inspection and warranty---- as it is an antique auto